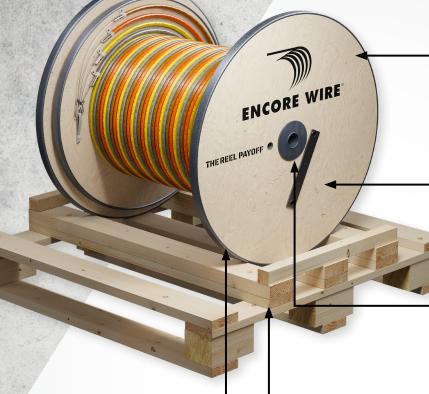

The new premium version is now available and even **easier to manuever!** Similar to the original, The Reel Payoff® allows you to pull directly from the pallet. When off the pallet, the Reel Payoff® rotates within its own axis for 360-degree maneuverability; perfect for small spaces. Also, there's no jack-stand needed!

## SINGLE SHEET HARD WOOD

The new version of The Reel Payoff® is lighter in weight! With the single sheet, hard wood design, this enhanced version of The Reel Payoff® allows for **decreased pulling tension** and is more stable overall.

## **UPGRADED FEATURES**

- The metal drum is pre-cut with wire-tail slots, accommodating virtually any wire size. Slots are also contained and clean, which maintains the integrity of the reel.
- 2 The premium version of The Reel Payoff® can be used 10 times more than the original Reel Payoff under normal, controlled conditions.\*

## **ROLL-OFF POSITION**

All Reel Payoff®s are shipped in **roll-off position**, reducing material handling costs and possible damage.

Maneuvering has never been easier! With our re-designed welded metal band, you can easily position our Reel Payoff® in your

desired location and get ready to pull!

**WELDED METAL BAND** 

\*Calcuated values are based on time studies conducted. Results may vary based on job specific situations or applications.